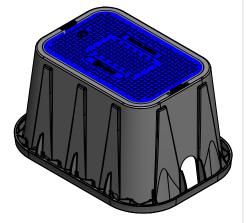

## 14"x19"x12" Standard Box, Drop-in Solid Plastic Cover - WATER METER

## **SPECIFICATIONS**

- COVER ONLY: D1200-DISBLUL
- BOX ONLY: D1200-B/O
- MATERIAL-Cover: UV protected HD Polyethylene Blue
- MATERIAL-Box: UV protected Polypropylene Black
- WEIGHT (lbs.): Cover 2.1 / Box 5.7 / Total 7.8
- LOAD RATING: Pedestrian and lawn care equipment
- Limited 1 Year Warranty