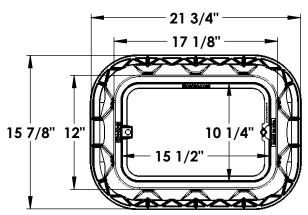

## 14"x19"x12" Standard Box, Drop-in Solid Plastic Cover - WATER METER

## **SPECIFICATIONS**

- COVER ONLY: D1200-DISBLUL
- BOX ONLY: D1200-B/O
- MATERIAL-Cover: UV protected HD Polyethylene Blue
- MATERIAL-Box: UV protected Polypropylene Black
- WEIGHT (lbs.): Cover 2.1 / Box 5.7 / Total 7.8
- LOAD RATING: Pedestrian and lawn care equipment
- Limited 1 Year Warranty