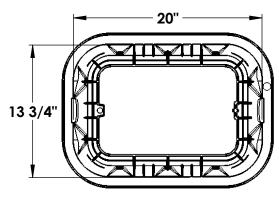

## 14"x19"x12" Standard Box, Drop-in Solid Plastic Cover - WATER METER

## **SPECIFICATIONS**

- COVER ONLY: D1200-DISBLUL
- BOX ONLY: D1200-B/O
- MATERIAL-Cover: UV protected HD Polyethylene Blue
- MATERIAL-Box: UV protected Polypropylene Black
- WEIGHT (lbs.): Cover 2.1 / Box 5.7 / Total 7.8
- LOAD RATING: Pedestrian and lawn care equipment
- Limited 1 Year Warranty