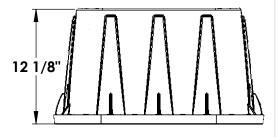

## 14"x19"x12" Standard Box, Drop-in Solid Plastic Cover - WATER METER

## **SPECIFICATIONS**

- COVER ONLY: D1200-DISBLUL
- BOX ONLY: D1200-B/O
- MATERIAL-Cover: UV protected HD Polyethylene Blue
- MATERIAL-Box: UV protected Polypropylene Black
- WEIGHT (lbs.): Cover 2.1 / Box 5.7 / Total 7.8
- LOAD RATING: Pedestrian and lawn care equipment
- Limited 1 Year Warranty