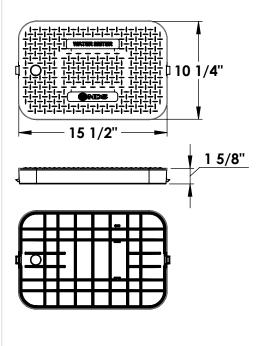

## 14"x19"x12" Standard Box, Drop-in Solid Plastic Cover - WATER METER

## **SPECIFICATIONS**

- COVER ONLY: D1200-DISBLUL
- BOX ONLY: D1200-B/O
- MATERIAL-Cover: UV protected HD Polyethylene Blue
- MATERIAL-Box: UV protected Polypropylene Black
- WEIGHT (lbs.): Cover 2.1 / Box 5.7 / Total 7.8
- LOAD RATING: Pedestrian and lawn care equipment
- Limited 1 Year Warranty

**Pipe Slot** 2 1/2" x 3 1/4"

dimensions and weights are typical and vary slightly

851 N. Harvard Avenue | Lindsay, CA 93247 | Technical Support: 888-825-4716 TS\_METER\_D1200-DISBLU\_250429 revB

Page 1 of 1