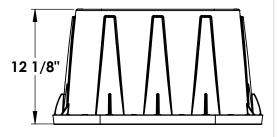

## 14"x19"x12" Standard Box, Drop-in Meter Reader Plastic, w/ Plastic Reader Cover - WATER METER

## **SPECIFICATIONS**

- COVER ONLY: D1200-DIBLRDL (with door)
- BOX ONLY: D1200-B/O
- MATERIAL-Cover: UV protected HD Polyethylene Blue
- MATERIAL-Door: UV protected HD Polyethylene Blue
- MATERIAL-Box: UV protected Polypropylene Black
- WEIGHT (lbs.): Cover 2.3 / Box 5.7 / Total 8.0
- LOAD RATING: Pedestrian and lawn care equipment
- Limited 1 Year Warranty

**Pipe Slot** 2 1/2" x 3 1/4"

dimensions and weights are typical and vary slightly

851 N. Harvard Avenue | Lindsay, CA 93247 | Technical Support: 888-825-4716 TS\_METER\_D1200-DIBLRD\_250429 revB

Page 1 of 1