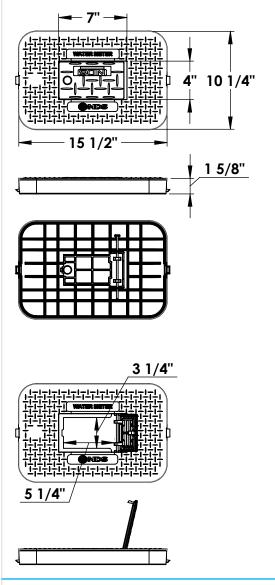

## 14"x19"x12" Standard Box, Drop-in Meter Reader Plastic, w/ Plastic Reader Cover - WATER METER

## **SPECIFICATIONS**

- COVER ONLY: D1200-DIBLRDL (with door)
- BOX ONLY: D1200-B/O
- MATERIAL-Cover: UV protected HD Polyethylene Blue
- MATERIAL-Door: UV protected HD Polyethylene Blue
- MATERIAL-Box: UV protected Polypropylene Black
- WEIGHT (lbs.): Cover 2.3 / Box 5.7 / Total 8.0
- LOAD RATING: Pedestrian and lawn care equipment
- Limited 1 Year Warranty

**Pipe Slot** 2 1/2" x 3 1/4"

dimensions and weights are typical and vary slightly

851 N. Harvard Avenue | Lindsay, CA 93247 | Technical Support: 888-825-4716 TS\_METER\_D1200-DIBLRD\_250429 revB

Page 1 of 1