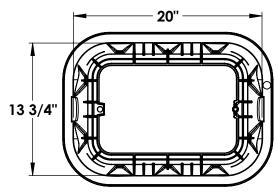

## 14"x19"x12" Standard Box, Drop-in Meter Reader Plastic, w/ Plastic Reader Cover - WATER METER

## **SPECIFICATIONS**

- COVER ONLY: D1200-DIBLRDL (with door)
- BOX ONLY: D1200-B/O
- MATERIAL-Cover: UV protected HD Polyethylene Blue
- MATERIAL-Door: UV protected HD Polyethylene Blue
- MATERIAL-Box: UV protected Polypropylene Black
- WEIGHT (lbs.): Cover 2.3 / Box 5.7 / Total 8.0
- LOAD RATING: Pedestrian and lawn care equipment
- Limited 1 Year Warranty

**Pipe Slot** 2 1/2" x 3 1/4"

dimensions and weights are typical and vary slightly

851 N. Harvard Avenue | Lindsay, CA 93247 | Technical Support: 888-825-4716 TS\_METER\_D1200-DIBLRD\_250429 revB

Page 1 of 1