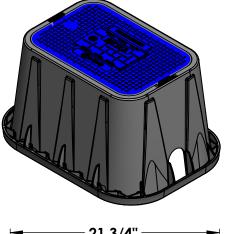

## 14"x19"x12" Standard Box, Drop-in Meter Reader Plastic, w/ Plastic Reader Cover - WATER METER

## **SPECIFICATIONS**

- COVER ONLY: D1200-DIBLRDL (with door)
- BOX ONLY: D1200-B/O
- MATERIAL-Cover: UV protected HD Polyethylene Blue
- MATERIAL-Door: UV protected HD Polyethylene Blue
- MATERIAL-Box: UV protected Polypropylene Black
- WEIGHT (lbs.): Cover 2.3 / Box 5.7 / Total 8.0
- LOAD RATING: Pedestrian and lawn care equipment
- Limited 1 Year Warranty