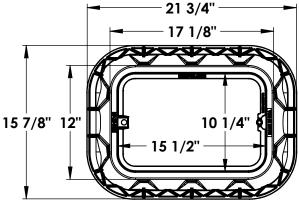

## 14"x19"x12" Standard Box, Drop-in Meter Reader Plastic, w/ Plastic Reader Cover - WATER METER

## **SPECIFICATIONS**

- COVER ONLY: D1200-DIBLRDL (with door)
- BOX ONLY: D1200-B/O
- MATERIAL-Cover: UV protected HD Polyethylene Blue
- MATERIAL-Door: UV protected HD Polyethylene Blue
- MATERIAL-Box: UV protected Polypropylene Black
- WEIGHT (lbs.): Cover 2.3 / Box 5.7 / Total 8.0
- LOAD RATING: Pedestrian and lawn care equipment
- Limited 1 Year Warranty