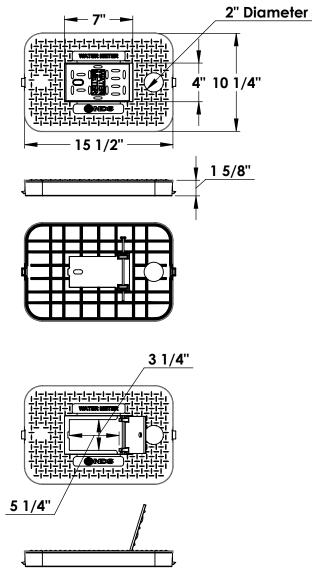

## 14"x19" Drop-in Meter Reader, 2" Hole w/ Cast Iron Reader Cover - WATER METER

## **SPECIFICATIONS**

- COVER ONLY: D1200-DICIRTRL (with door)
- MATERIAL-Cover: UV protected HD Polyethylene Black
- MATERIAL-Door: Cast Iron Black
- WEIGHT (lbs.): 3.6
- LOAD RATING: Pedestrian and lawn care equipment
- Limited 1 Year Warranty
- Fits D1200 boxes (12" tall) and D1800 boxes (18" tall)