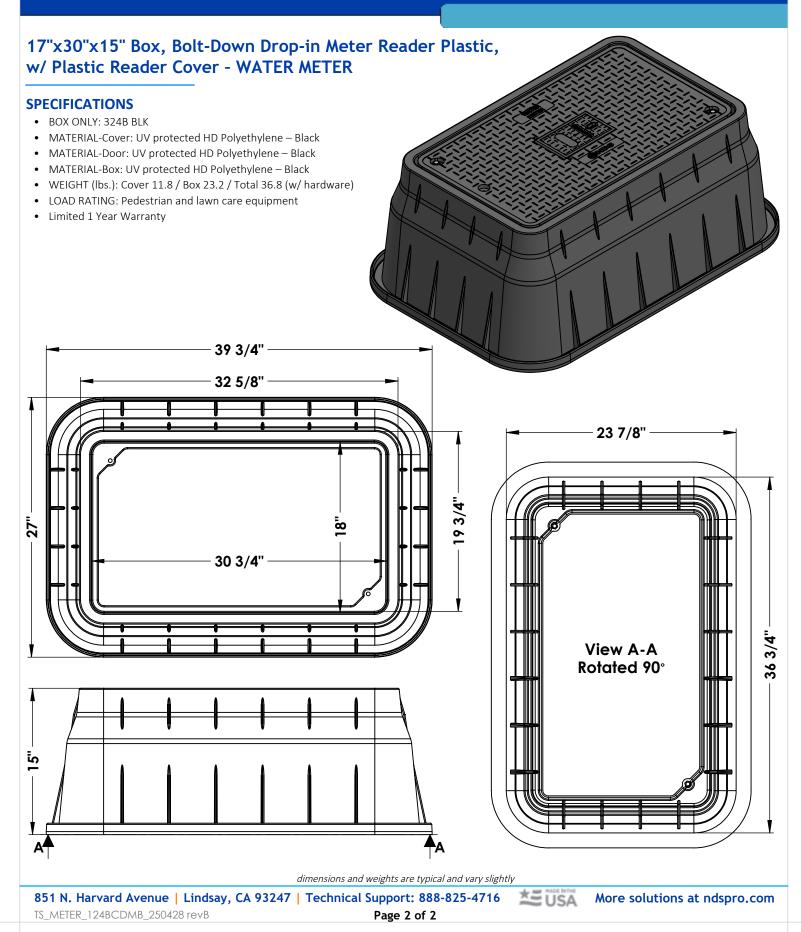

## 17"x30"x15" Box, Bolt-Down Drop-in Meter Reader Plastic, w/ Plastic Reader Cover - WATER METER

## **SPECIFICATIONS**

- BOX ONLY: 324B BLK
- MATERIAL-Cover: UV protected HD Polyethylene Black
- MATERIAL-Door: UV protected HD Polyethylene Black
- MATERIAL-Box: UV protected HD Polyethylene Black
- WEIGHT (lbs.): Cover 11.8 / Box 23.2 / Total 36.8 (w/ hardware)
- LOAD RATING: Pedestrian and lawn care equipment
- Limited 1 Year Warranty

## See Next Page for Box Dimensions

dimensions and weights are typical and vary slightly

851 N. Harvard Avenue | Lindsay, CA 93247 | Technical Support: 888-825-4716 TS\_METER\_124BCDMB\_250428 revB

Page 1 of 2