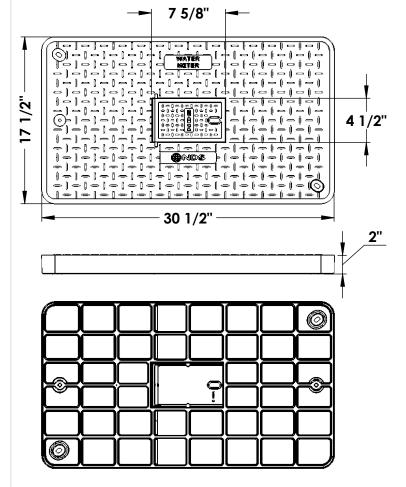

**124BCDMB** 

## **Technical Specifications**

## 17"x30"x15" Box, Bolt-Down Drop-in Meter Reader Plastic, w/ Plastic Reader Cover - WATER METER

## **SPECIFICATIONS**

- BOX ONLY: 324B BLK
- MATERIAL-Cover: UV protected HD Polyethylene Black
- MATERIAL-Door: UV protected HD Polyethylene Black
- MATERIAL-Box: UV protected HD Polyethylene Black
- WEIGHT (lbs.): Cover 11.8 / Box 23.2 / Total 36.8 (w/ hardware)
- LOAD RATING: Pedestrian and lawn care equipment
- Limited 1 Year Warranty