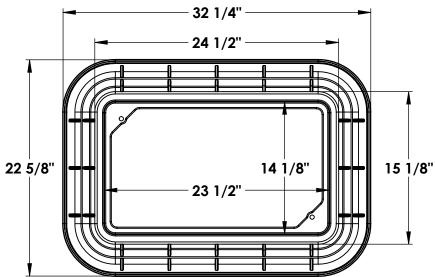

See Next Page for Box Dimensions

dimensions and weights are typical and vary slightly

dimensions and weights are typical and vary slightly