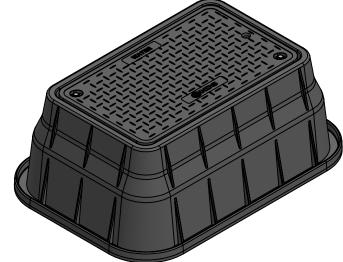

## 13"x24"x12" Box, Bolt-Down **Drop-in Solid Plastic Cover - WATER**

## 13"x24"x12" Box, Bolt-Down Drop-in Solid Plastic Cover - WATER