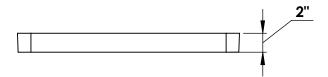

## 13"x24"x12" Box, Bolt-Down **Drop-in Solid Plastic Cover - WATER**

## 13"x24"x12" Box, Bolt-Down Drop-in Solid Plastic Cover - WATER