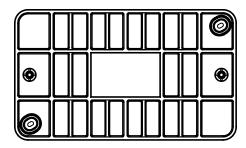

## 13"x24"x12" Box, Bolt-Down **Drop-in Solid Plastic Cover - WATER**

## 13"x24"x12" Box, Bolt-Down Drop-in Solid Plastic Cover - WATER