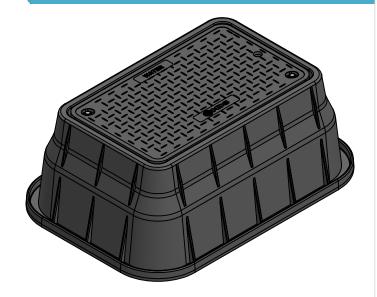

## 13"x24"x12" Box, Bolt-Down **Drop-in Solid Plastic Cover - WATER**

## 13"x24"x12" Box, Bolt-Down Drop-in Solid Plastic Cover - WATER