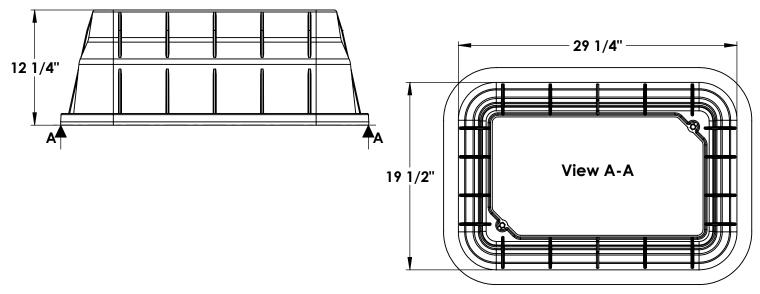

See Next Page for Box Dimensions

dimensions and weights are typical and vary slightly

dimensions and weights are typical and vary slightly