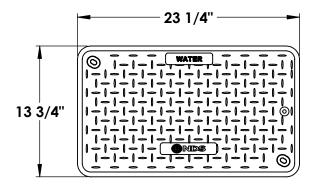

## 13"x24"x12" Box, Bolt-Down **Drop-in Solid Plastic Cover - WATER**

## 13"x24"x12" Box, Bolt-Down Drop-in Solid Plastic Cover - WATER