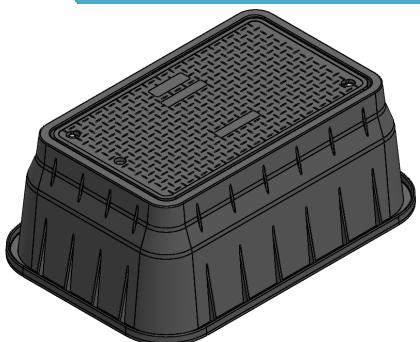

# **Technical Specifications**

17"x30"x15" Box, Bolt-Down Drop-in Solid Plastic Cover - WATER

### **SPECIFICATIONS**

- COVER ONLY: 323CDW • BOX ONLY: 324B BLK
- MATERIAL-Cover: UV protected HD Polyethylene Black
- MATERIAL-Door: UV protected HD Polyethylene Black
- MATERIAL-Box: UV protected HD Polyethylene Black
- WEIGHT (lbs.): Cover 11.2 / Box 23.2 / Total 36.2 (w/ hardware)
- LOAD RATING: Pedestrian and lawn care equipment
- Limited 1 Year Warranty