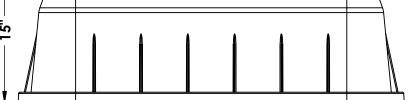

See Next Page for Box Dimensions

dimensions and weights are typical and vary slightly

39 3/4"

32 5/8"

30 3/4"

- LOAD RATING: Pedestrian and lawn care equipment
- Limited 1 Year Warranty

dimensions and weights are typical and vary slightly