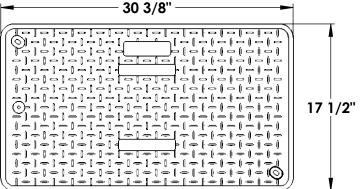

### **SPECIFICATIONS**

- COVER ONLY: 323CDW • BOX ONLY: 324B BLK
- MATERIAL-Cover: UV protected HD Polyethylene Black
- MATERIAL-Door: UV protected HD Polyethylene Black
- MATERIAL-Box: UV protected HD Polyethylene Black
- WEIGHT (lbs.): Cover 11.2 / Box 23.2 / Total 36.2 (w/ hardware)
- LOAD RATING: Pedestrian and lawn care equipment
- Limited 1 Year Warranty

See Next Page for Box Dimensions

dimensions and weights are typical and vary slightly