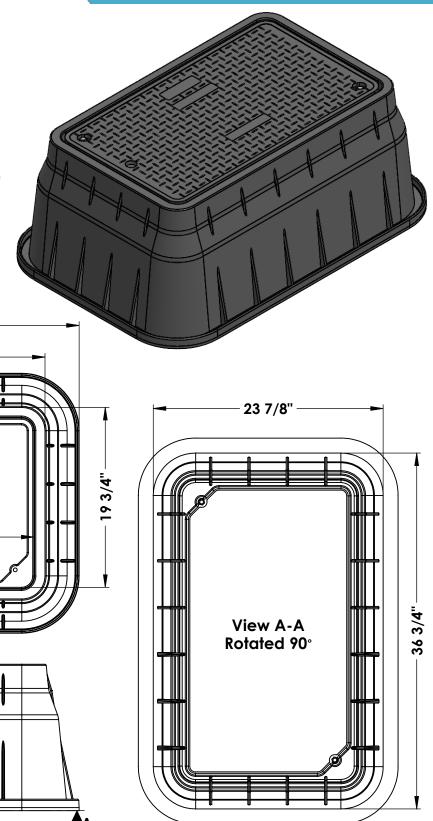

# **Technical Specifications**

17"x30"x15" Box, Bolt-Down Drop-in Solid Plastic Cover - WATER

### **SPECIFICATIONS**

- COVER ONLY: 323CDW
- BOX ONLY: 324B BLK
- MATERIAL-Cover: UV protected HD Polyethylene Black
- MATERIAL-Door: UV protected HD Polyethylene Black
- MATERIAL-Box: UV protected HD Polyethylene Black
- WEIGHT (lbs.): Cover 11.2 / Box 23.2 / Total 36.2 (w/ hardware)

39 3/4"

32 5/8"

30 3/4"

- LOAD RATING: Pedestrian and lawn care equipment
- Limited 1 Year Warranty

dimensions and weights are typical and vary slightly