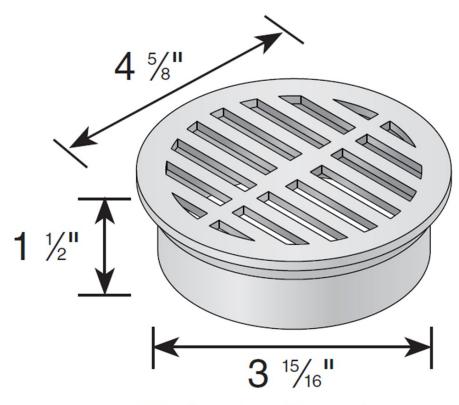

### 4"Round Grate

## 1/4" Grate Opening

Part #: 11, 12, 13 and 13S

Material: (HDP) High Density Polypropylene

Color: #11(Black), #12(Gray), #13(Green), & #13S(Sand)

Fits: 4" sewer and drain pipe & fittings, 4" corrugated and triple wall pipe.

Grate Opening: 1/4"

Open Surface Area: 3.85 Sq. Inches

Head Pressure / Flow Rate: Head (inches) - Max Flow

1"= 16.66 GPM 0.5" = 11.78 GPM

Weigh Per Each: 0.16 lbs.

UV inhibitor